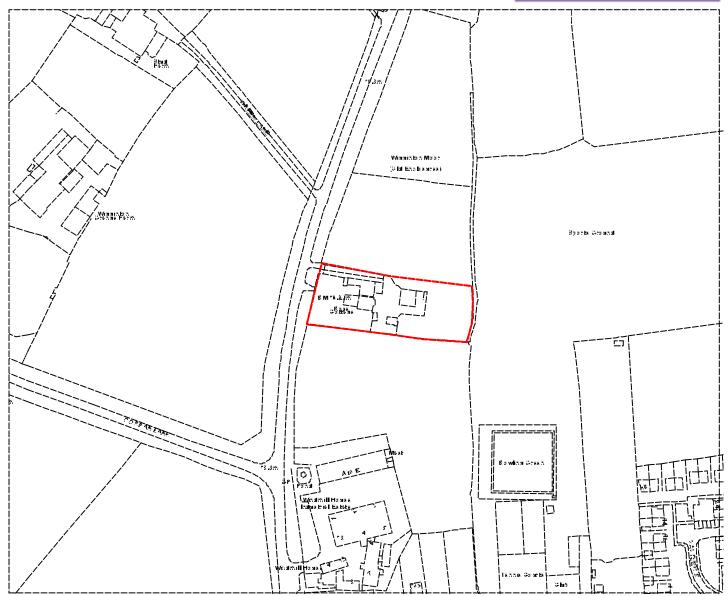

## 8 Rose Cottage Sutton Road Wigginton

| Leç       | jend      |
|-----------|-----------|
|           |           |
|           |           |
|           |           |
|           |           |
|           |           |
|           |           |
|           |           |
|           |           |
|           |           |
|           |           |
|           |           |
| <br> <br> | <br> <br> |